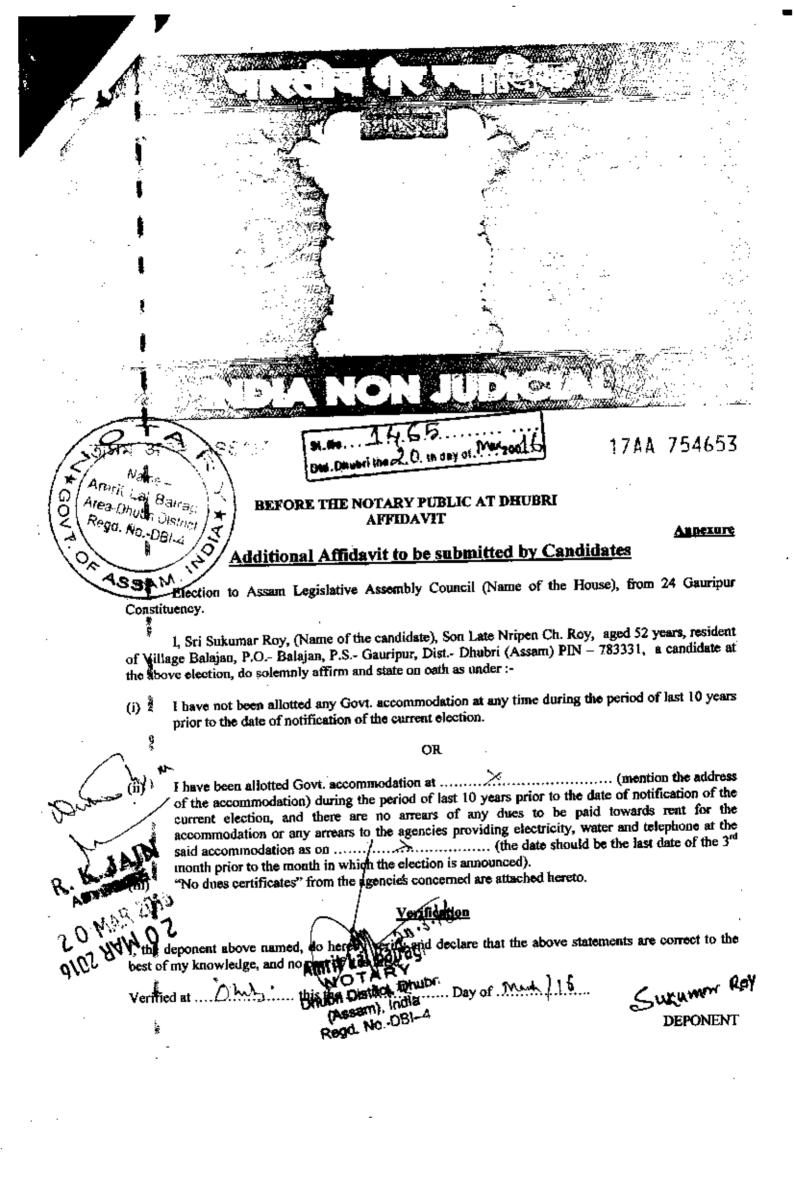

Did Dhubri the . 20. to say of Margae 1.

17AA 754631

### Before the Notary Public at Dhubri Affidavit

Conduct of Election Rules, 1961 (Statutory Rules and Order)

# FORM 26

(See Rule 4A)

Affidavit to be filled by the candidate along with nomination paper before the Returning Officer

for election to Assam Legislative Assembly Council (Name of the house)
from 24 Gauripur constituency (name of the constituency)

## PART-A

I, Sri Sukumar Roy son of Late Nripen Ch. Roy, aged 52 years, resident of Village: Balajan, P.O.- Balajan, P.S.- Gauripur, Dist.- Dhubri (Assam) PIN – 783331 (mention full postal address) a candidate at the above election, do hereby solemnly affirm and state on oath as under –

(1) I am a candidate and contesting as an Independent candidate.

strike out whichever is not applicable)

2) My name is enrolled in 24 Gauripur LAC (name of the constituency the State), at Serial

April (if any)